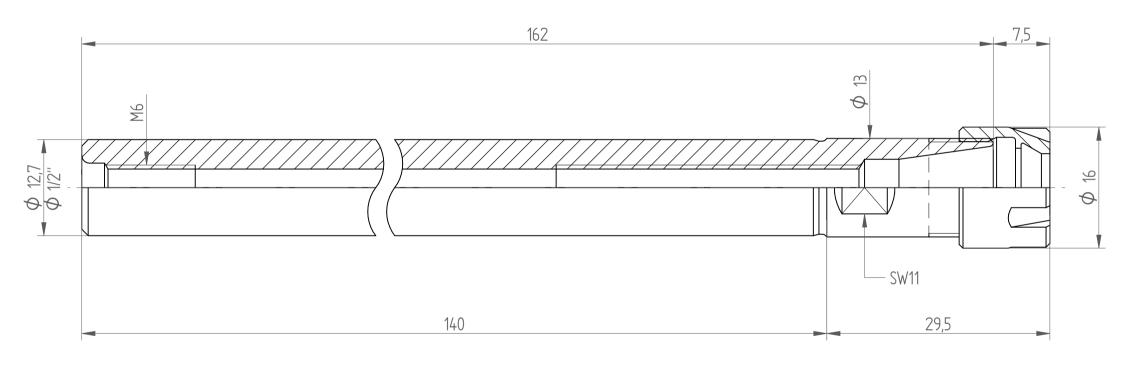

REGO-FIX AG Obermattweg 60 4456 Tenniken / Switzerland

Phone +41 61 976 14 66 Fax +41 61 976 14 14 www.rego-fix.com This is a non-controlled copy. All information given herein is subject to change without notice

The information given herein has been carefully checked and is believed to be correct. REGO-FIX, however, assumes no responsibility or liability for any errors, inaccuracies or omissions that may appear in this drawing

This document is subject to copyright laws. No part of this document may be reproduced or transmitted in any form or any means, electronic or mechanic, for any purpose, without the express written permission of REGO-FIX

Type: CYL1/2"x140\_ER11M

Part No. : 261321191 Date : 11.02.2015

Scale: 2